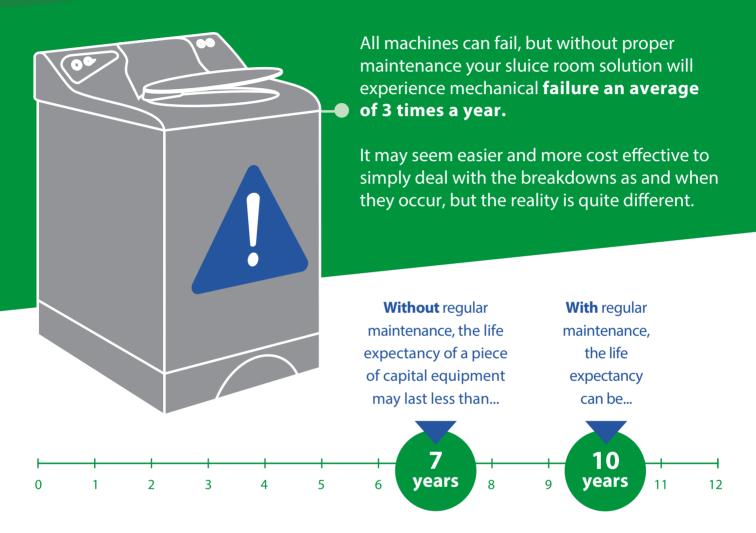

All machines will experience an unplanned breakdown at one point in time but the inconvenience and costs are far greater without a service contract.