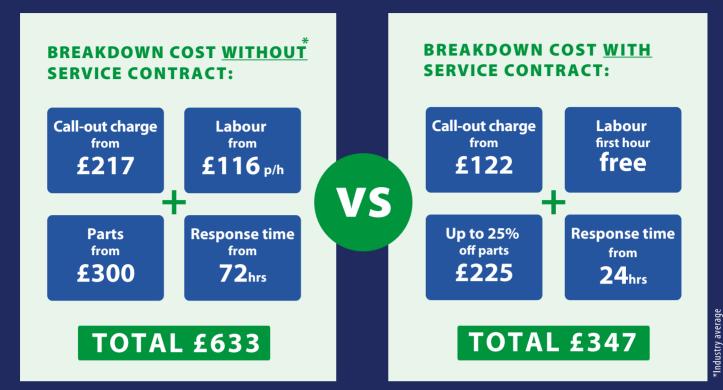

All machines will experience an unplanned breakdown at one point in time but the inconvenience and costs are far greater without a service contract.