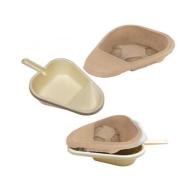

shing and storage of re-usable utensils.







# **Medical Pulp Range**

# **Hygenex Bedpan (Figure 8) Liner & Accessories**



**TO PLACE AN ORDER** 

#### **Product Description**

Suitable for general toileting of patients and can be used in bed or commode chair. The liner is placed inside the support before use. Ideal for patients confined to bed due to illness or after surgery. Also available

| Order Code | Description                   | Box Qty | Pallet Qty |
|------------|-------------------------------|---------|------------|
| 91-01-005  | Bed Pan 2 Litre Liner         | 100     | 18         |
| 91-02-008  | Bedpan Support (figure 8)     | 1       | N/A        |
| 91-02-003  | Bedpan Dispenser Rack 2 Litre | 1       | N/A        |

#### **Hygenex Slipper Pan & Support (Midi)**



#### Product Description

Recommended for general toileting purposes of patients with limited mobility in bed, can be slipped under the patient without rolling or lifting. Used along with a reusable plastic support these pulp liners improve hygiene and handling of pulp slipper pans.

| Order Code | Description                      | Box Qty | Pallet Qty |
|------------|----------------------------------|---------|------------|
| 91-01-003  | Midi Slipper Pan 1.3 Litre Liner | 100     | 17         |
| 91-02-009  | Midi Slipper Pan Support         | 1       | N/A        |

#### **Hygenex Slipper Pan Liner & Support (Maxi)**



#### **Product Description**

Recommended for general toileting purposes of patients with limited mobility in bed, can be slipped under the patient without rolling o