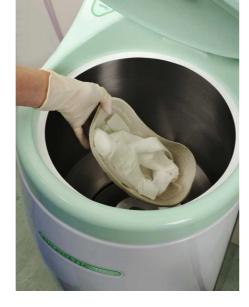

n fact any product made of paper fibres.

Using single use pulp products to dispose of human waste certainly reduces the risk of cross-contamination and re-contamination from products moved from ward to ward.

DDC Dolphin medical pulp is made up of 100% biodegradable and compostable raw material, and by using along side one of our Pulpmatic macerators the waste material can be disposed of effectively through the existing drainage system.

This reduces the handling of contaminated products to the minimum, for the clear benefit of all staff involved in patient care.

By switching to pulp utensils, instead of stainless steel or plastic; staff and healthcare providers can reduce costs by avoiding costly equipment / utensil purchases, eliminating washing and storage of re-usable utensils.







# **Medical Pulp Range**

# **Hygenex Bedpan (Figure 8) Liner & Accessories**



**TO PLACE AN ORDER** 

#### **Product Description**

Suitable for general toileting of patients and can be used in bed or commode chair. The liner is placed inside the support before use. Ideal for patients confined to bed due to illness or after surgery. Also available

| Order Code | Description                   | Box Qty | Pallet Qty |
|------------|-------------------------------|---------|------------|
| 91-01-005  | Bed Pan 2 Litre Liner         | 100     | 18         |
| 91-02-008  | Bedpan Support (figure 8)     | 1       | N/A        |
| 91-02-003  | Bedpan Dispenser Rack 2 Litre | 1       | N/A        |

#### **Hygenex Slipper Pan & Support (Midi)**



#### Product Description

Recommended for ge