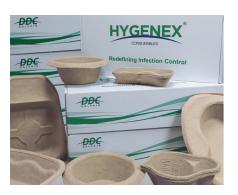

- in fact any product made of paper fibres.

Using single use pulp products to dispose of human waste certainly reduces the risk of cross-contamination and re-contamination from products moved from ward to ward.

DDC Dolphin medical pulp is made up of 100% biodegradable and compostable raw material, and by using along side one of our Pulpmatic macerators the waste material can be disposed of effectively through the existing drainage system.

This reduces the handling of contaminated products to the minimum, for the clear benefit of all staff involved in patient care.

By switching to pulp utensils, instead of stainless steel or plastic; staff and healthcare providers can reduce costs by avoiding costly equipment / utensil purchases, eliminating washing and storage of re-usable utensils.







# **Medical Pulp Range**

# **Hygenex Bedpan (Figure 8) Liner & Accessories**



**TO PLACE AN ORDER** 

#### **Product Description**

Suitable for general toileting of patients and can be used in bed or commode chair. The liner is placed inside the support before use. Ideal for patients confined to bed due to illness or after surgery. Also available

| Order Code | Description                   | Box Qty | Pallet Qty |
|------------|-------------------------------|---------|------------|
| 91-01-005  | Bed Pan 2 Litre Liner         | 100     | 18         |
| 91-02-008  | Bedpan Support (figure 8)     | 1       | N/A        |
| 91-02-003  | Bedpan Dispenser Rack 2 Litre | 1       | N/A        |

#### **Hygenex Slipper Pan & Support (Midi)**



#### Product Description

Recommended fo