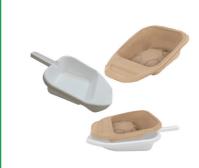

Support (figure 8)     | 1       | N/A        |
| 91-02-003  | Bedpan Dispenser Rack 2 Litre | 1       | N/A        |

#### **Hygenex Slipper Pan & Support (Midi)**



#### Product Description

Recommended for general toileting purposes of patients with limited mobility in bed, can be slipped under the patient without rolling or lifting. Used along with a reusable plastic support these pulp liners improve hygiene and handling of pulp slipper pans.

| Order Code | Description                      | Box Qty | Pallet Qty |
|------------|----------------------------------|---------|------------|
| 91-01-003  | Midi Slipper Pan 1.3 Litre Liner | 100     | 17         |
| 91-02-009  | Midi Slipper Pan Support         | 1       | N/A        |

#### **Hygenex Slipper Pan Liner & Support (Maxi)**



#### **Product Description**

Recommended for general toileting purposes of patients with limited mobility in bed, can be slipped under the patient without rolling or lifting. Used along with a reusable plastic support these pulp liners improve hygiene and handling of pulp slipper pans.

| Order Code | Description                    | Box Qty | Pallet Qty |
|------------|--------------------------------|---------|------------|
| 91-01-004  | Maxi Slipper Pan 2 Litre Liner | 100     | 16         |
| 91-01-010  | Maxi Slipper Pan Support       | 1       | N/A        |

# **Hygenex Male Urinal Bottles & Accessories**



www.ddcdolphin.com

#### **Product Description**

Enables independent patient toileting. The traditional round design is ergonomically shaped for use in bed, whilst the squa