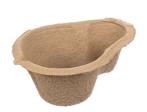

er Code | Description       | Box Qty | Pallet Qty |
|------------|-------------------|---------|------------|
| 91-01-017  | Kidney Dish 700ml | 300     | 24         |

# **Hygenex General Purpose Bowls & Accessories**



#### **Product Description**

General purpose bowls designed for ease of use available in 1 litre and 3 litre sizes. Also available General Purpose 1 litre dispenser rack.





| Order Code | Description                       | Box Qty | Pallet Qty |
|------------|-----------------------------------|---------|------------|
| 91-01-006  | General Purpose Bowl 1 Litre      | 200     | 24         |
| 91-01-012  | General Purpose Bowl 3 Litre      | 100     | 20         |
| 91-02-006  | General Purpose Dispenser Rack 1L | 1       | N/A        |

# **Hygenex Graduated Jug**



#### **Product Description**

General purpose jug with ergonomic handle for enhanced grip.

| Order Code | Description           | Box Qty | Pallet Qty |
|------------|-----------------------|---------|------------|
| 91-01-007  | Graduated Jug 1 Litre | 100     | 32         |

# **Hygenex Detergent Proof Wash bowl**







| Order Code | Description                       | Box Qty | Pallet Qty |
|------------|-----------------------------------|---------|------------|
| 91-01-011  | Detergent Proof Wash bowl 4 Litre | 100     | 12         |

# **Hygenex CS Receiver**

# **Product Description**

General use receptacle for holding dressings, wipes, surgical instruments and other medical items.



| Order Code | Description       | Box Qty | Pallet Qty |
|------------|-------------------|-