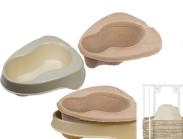

se of human waste certainly reduces the risk of cross-contamination and re-contamination from products moved from ward to ward.

DDC Dolphin medical pulp is made up of 100% biodegradable and compostable raw material, and by using along side one of our Pulpmatic macerators the waste material can be disposed of effectively through the existing drainage system.

This reduces the handling of contaminated products to the minimum, for the clear benefit of all staff involved in patient care.

By switching to pulp utensils, instead of stainless steel or plastic; staff and healthcare providers can reduce costs by avoiding costly equipment / utensil purchases, eliminating washing and storage of re-usable utensils.







# **Medical Pulp Range**

# **Hygenex Bedpan (Figure 8) Liner & Accessories**



**TO PLACE AN ORDER** 

#### **Product Description**

Suitable for general toileting of patients and can be used in bed or commode chair. The liner is placed inside the support before use. Ideal for patients confined to bed due to illness or after surgery. Also available

| Order Code | Description                   | Box Qty | Pallet Qty |
|------------|-------------------------------|---------|------------|
| 91-01-005  | Bed Pan 2 Litre Liner         | 100     | 18         |
| 91-02-008  | Bedpan Support (figure 8)     | 1       | N/A        |
| 91-02-003  | Bedpan Dispenser Rack 2 Litre | 1       | N/A        |

#### **Hygenex Slipper Pan & Support (Midi)**



#### Product Description

Recommended for general toileting purposes of patients with limited mobility in bed, can be slipped