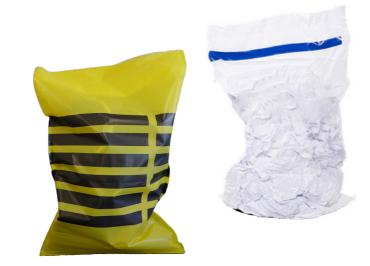

The patented bags that are used in the Vacumatic system have a strong wall structure which prevents leakage of air or liquid after sealing. They are available in clear or yellow & black 'tiger' bags.

The Vacumatic system aids collection, storage and transportation of incontinence and other clinical waste in a safe, easy to operate and economical way.

## **Vacumatic Bags**

Vacumatic bags are strong (0.004" thick material) and have a patented structure to maintain strength. They will not allow the escape of liquids or foul odour once sealed.

| DDC Dolphin<br>Order Code | Description                    | Qty |
|---------------------------|--------------------------------|-----|
| VAC0009                   | Vacumatic Trolley Bags - Clear | 100 |
| VAC0010                   | Vacumatic Trolley Bags - Tiger | 100 |