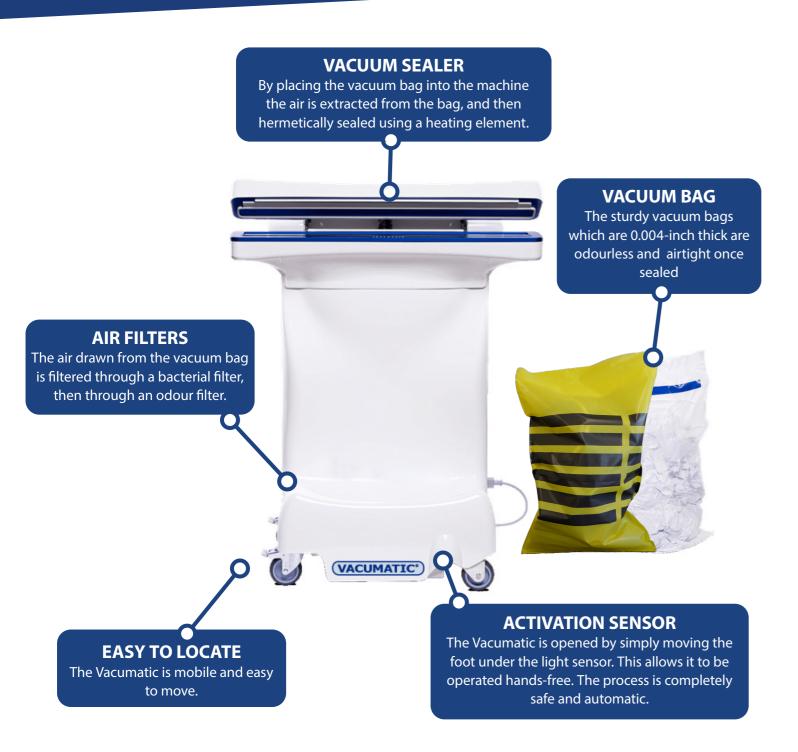

#### **The Vacumatic Technology**

Vacumatic technology removes the air from waste bags and then hermetically seals them removing the problem of exposed bacteria, viruses and unpleasant odours. The Vacumatic system provides a hygienic, easy to operate solution to bad odour in health care facilities.

The patented bags that are used in the Vacumatic system have a strong wall structure which prevents leakage of air or liquid after sealing. They are available in clear or yellow & black 'tiger' bags.

The Vacumatic system aids collection, storage and transportation of incontinence and other clinical waste in a safe, easy to operate and economical way.

#### **Benefits**

- Hands free operation reducing the risk of cross-contamination
- Suitable for use in combination with all types of incontinence products
- Unit is fitted with bacteria and odour filters for the protection of staff and the environment
- The strong Vacumatic bags negate the risk of splitting during movement to outside garbage areas and reduces odour whilst waiting for collection
- Plugs into standard electric wall socket

#### **Vacumatic Trolley**

The Vacumatic Trolley has been specifically designed as part of the Vacumatic waste disposal system.

The Vacumatic Trolley uses a unique rubber clamping system operated by a foot pedal which opens the clamp spring top and closes automatically when the foot is removed. This means that the waste bag is never left open, preventing any bad odours from escaping, keeping your facility completely safe, efficient and odour free.

## **Vacumatic Bags**

Vacumatic bags are strong (0.004" thick material) and have a patented structure to maintain strength. They will not allow the escape of liquids or foul odour once sealed.

| DDC Dolphin<br>Order Code | Description                    | Qty |
|---------------------------|--------------------------------|-----|
| VAC0009                   | Vacumatic Trolley Bags - Clear | 100 |
| VAC0010                   | Vacumatic Trolley Bags - Tiger | 100 |