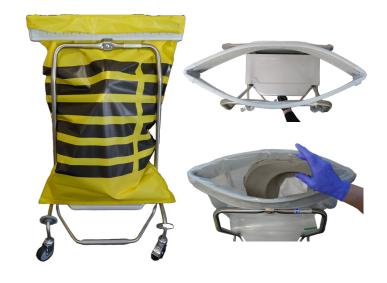

#### **Vacumatic Trolley**

The Vacumatic Trolley has been specifically designed as part of the Vacumatic waste disposal system.

The Vacumatic Trolley uses a unique rubber clamping system operated by a foot pedal which opens the clamp spring top and closes automatically when the foot is removed. This means that the waste bag is never left open, preventing any bad odours from escaping, keeping your facility completely safe, efficient and odour free.

The patented bags that are used in the Vacumatic system have a strong wall structure which prevents leakage of air or liquid after sealing. They are available in clear or yellow & black 'tiger' bags.

The Vacumatic system aids collection, storage and transportation of incontinence and other clinical waste in a safe, easy to operate and economical way.

If your facility relies on incontinence products, Vacumatic allows you to dispose of waste quickly, easily and hygienically.

The Vacumatic system comprises of multiple collection trolleys and a central vacuum unit which once each special bag is full, it will be compressed and heat sealed to prevent spillage or odour escape.