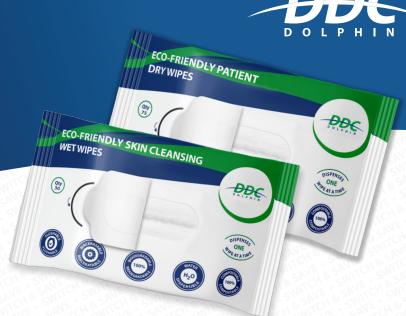

# **DDC DOLPHIN ECO-FRIENDLY PATIENT WIPES**

## **Eco-Friendly Skin Cleansing Wet Wipes**

For use on hands, body and face and suitable for all skin types, including sensitive skin.

- 30 wipes per pack
- Dermatologically tested and hypoallergenic; suitable for all skin types
- Gentle and highly effective skin cleanser
- Soap, lanolin and alcohol free
- Individual wipe size 200 x 160 mm

### **Eco-Friendly Patient Dry Wipes**

An all-purpose wipe suitable for general surface and skin cleansing.

- 75 wipes per pack
- Dual application wipes for use on surfaces or skin
- Suitable for use with detergents, disinfectants and skin cleansing products
- Highly absorbent
- Individual wipe size 270 x 260mm